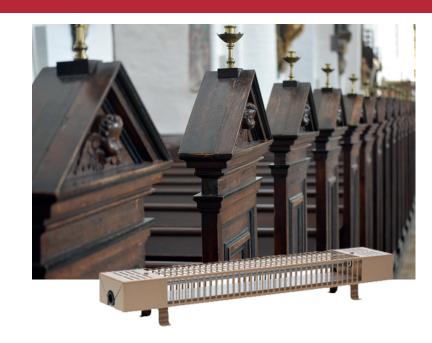

### **Chirch Pew KBR**

- Infrared Chrich Pew
- 3-stage switchable 1/3, 2/3 and 3/3
- Connection on both sides
- Complete with feet and protective housing
- Color similar to RAL 1019
- powder coated
- Special sizes and colors possible

# Pew heating KBR adjustable with the Thermostat KRT

#### Information:

The corresponding insulating plates are required for installation between the bottom of the bench and the heater.