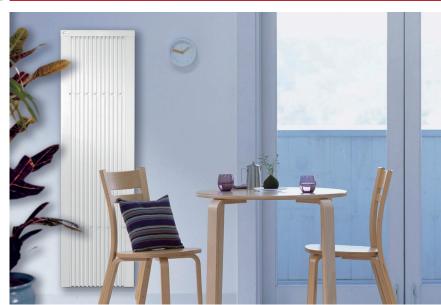

## Type TT-KS H

- Our "Tall" model
- Fully controllable by either manual or digitally controlled thermostats with "open window function, adabtive sart function and more...)
- Radiators come fully assembled with appropriate plugs and 1.5m of cable
- All radiators are powder coated in a white high quality enameled finish
- Supplied with wall fixing brackets

Our "Tall" Height: 124 cm Depth: 7 cm

| Туре                                                                                | Power<br>[Watt] | Dimensions<br>[cm] | Protection class |
|-------------------------------------------------------------------------------------|-----------------|--------------------|------------------|
| TT-KS 1200 H   DSM   RF   X4                                                        | 1200            | 38 x 124 x 7       | IP 20   IP 24    |
| TT-KS 1800 H   DSM   RF   X4                                                        | 1800            | 55 x 124 x 7       | IP 20   IP 24    |
| TT-KS 2000 H   DSM   RF   X4                                                        | 2000            | 68 x 124 x 7       | IP 20   IP 24    |
| s= Standard   DSM = "DSM"-Thermostat   RF = RF Receiver X4 = protection class IP 24 |                 |                    |                  |

- Elegant finish safe, clean and easy to
- Fully controllable by either manual or digitally controlled (DSM) thermostats
- Just 70 mm deep
- No maintenance required
- 100% efficient
- Supplied with wall fixing brackets
- Radiators come fully assembled with appropriate plugs and 1.5m of cable